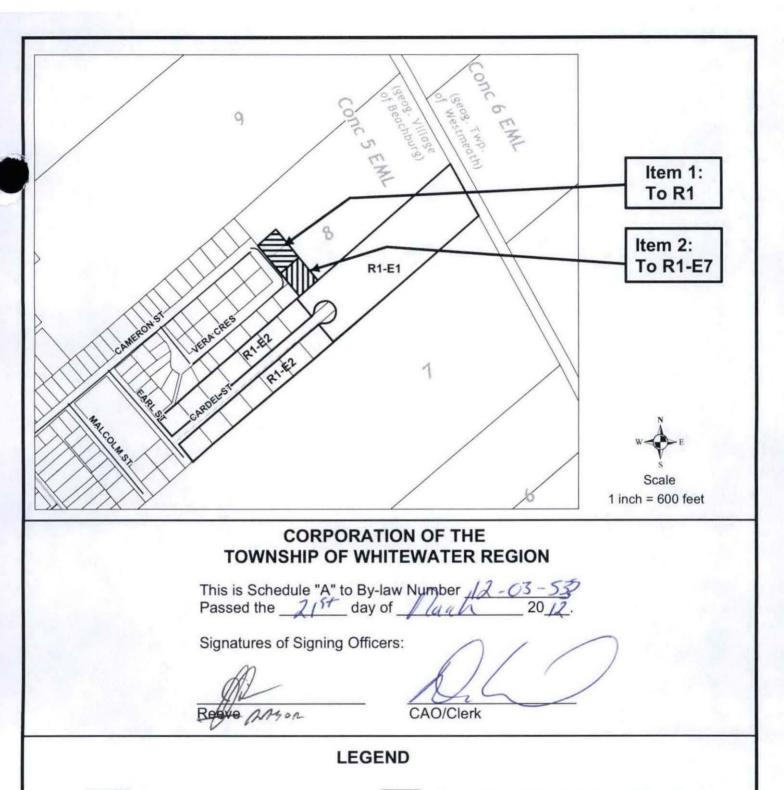

Notwithstanding any provisions of this By-law to the contrary, for those lands described as part of Lot 8, Concession 5, E.M.L., in the geographic Village of Beachburg and delineated as Residential One-Exception Seven (R1-E7) on Schedule "H" to this By-law, the following provisions shall apply:

Lot Frontage (minimum)

20 metres"

- (b) By zoning certain lands located in part of Lot 8, Concession 5 E.M.L., geographic Village of Beachburg, to Residential One (R1) and Residential One-Exception Seven (R1-E7), shown as Items 1 and 2 on the attached Schedule "A" to be attached to By-law 02-11-86, as Schedule H.
- (c) Schedule "A" attached hereto is hereby added to By-law Number 02-11-86 as Schedule "H".
- 2. THAT save as aforesaid all other provisions of By-law Number 02-11-86, as amended, shall be complied with.
- This by-law shall come into force and take effect on the day of final passing thereof.

This By-law given its FIRST and SECOND reading this 21st day of March, 2012.

This By-law read a THIRD time and finally passed this 21st day of March, 2012.

MAYØR

CAO/CLERK

R1 Residential One

Area affected by this Amendment Item 1: To R1

-E Exception Zone

Area affected by this Amendment Item 2: To R1-E7

This is Schedule "H" to By-law 02-11-86.